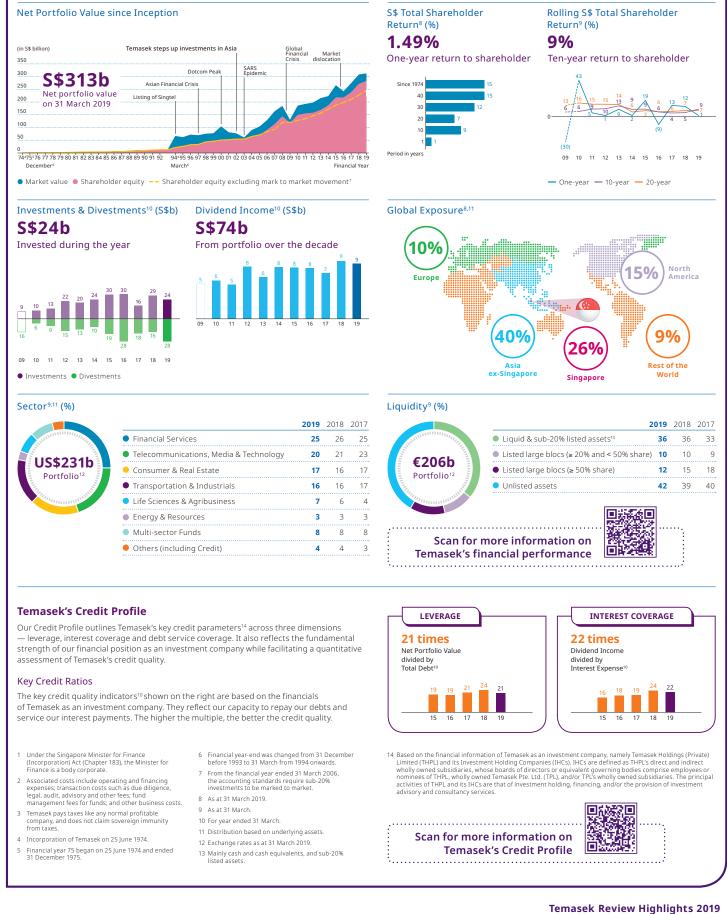

We are a generational investor we look to the future, think about solutions and opportunities, and **act** purposefully for a better and more sustainable world.

As at 31 March 2019, our net portfolio value was S\$313 billion, with a two-third underlying exposure to Asia.

|                                        | 2019 | 2018 | 201 |
|----------------------------------------|------|------|-----|
| Financial Services                     | 25   | 26   | 2   |
| Telecommunications, Media & Technology | 20   | 21   | 2   |
| Consumer & Real Estate                 | 17   | 16   | 1   |
| Transportation & Industrials           | 16   | 16   | 1   |
| Life Sciences & Agribusiness           | 7    | 6    |     |
| Energy & Resources                     | 3    | 3    |     |
| Multi-sector Funds                     | 8    | 8    |     |
| Others (including Credit)              | 4    | 4    |     |