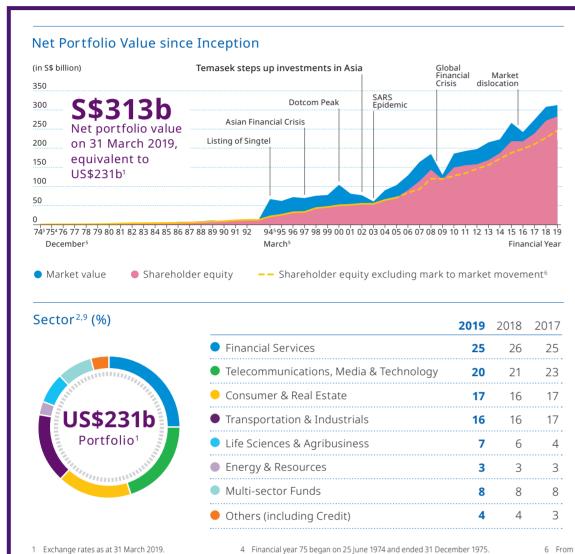

S\$ Total Shareholder Return<sup>7</sup> (%) 1.49% One-year return to shareholder

Period in years

Global Exposure<sup>2,7</sup> & Singapore)

We are constantly seeking new opportunities and partners to grow our extensive ecosystem in India. Our in-depth knowledge, flexible investment philosophy, and vast ecosystem, all contribute to how we add value to present and future companies in our portfolio:

and since inception respectively.

9 As at 31 March.

**Rising Affluence** 

Satisfying the aspirations

of rising affluence with

technology enabled

opportunities

2 Distribution based on underlying assets.

3 Incorporation of Temasek on 25 June 1974

**SOCIAL PROGRESS** 

5 Financial year-end was changed from 31 December before 1993 to 31 March from 1994 onwards.

Investing for a

BETTER, SMARTER,

**MORE SUSTAINABLE WORLD** 

We focus on structural trends

driven by transformational technologies,