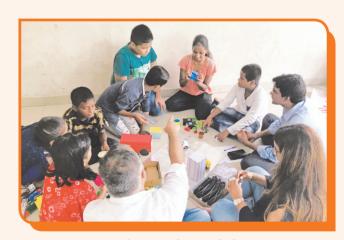

"How to Save Mother Earth" Workshop with Magic Bus

Organised by the Temasek team in Mumbai, the workshop introduced current environmental and community challenges to 60 children from Magic Bus while building their problem solving and presentation skills.